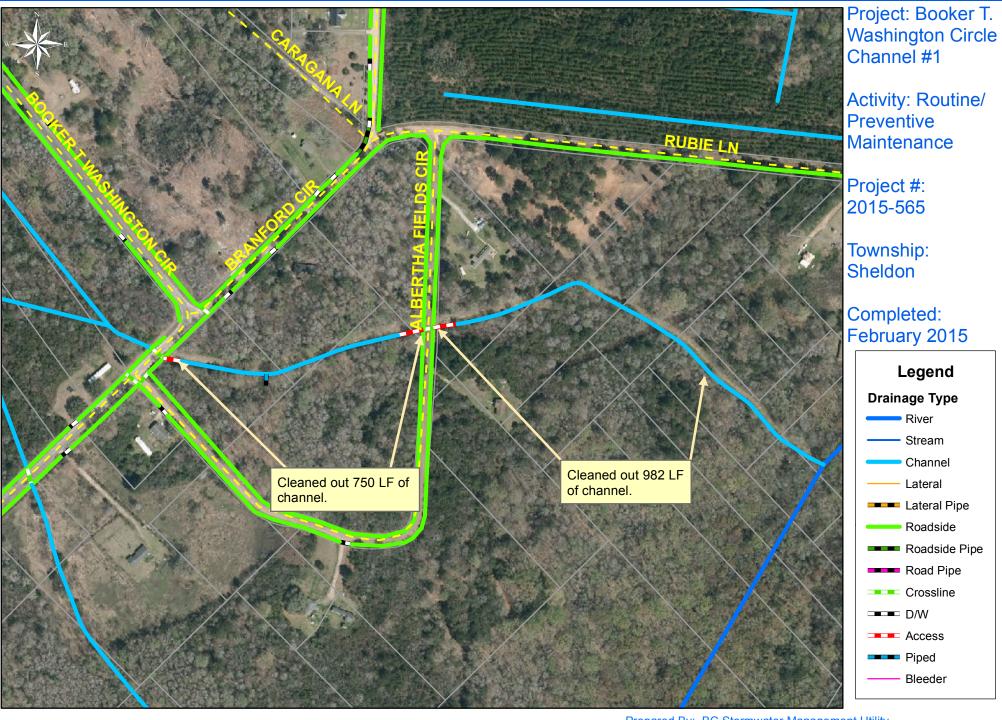

Beaufort County Public Works Stormwater Infrastructure Project Summary

Project Summary: Booker T. Washington Circle Channel #1

Narrative Description of Project:

Activity: Routine/Preventive Maintenance

Completion: Feb-15

Project improved 1,732 L.F. of drainage system. Cleaned out 1,732 L.F. of channel.

| 2015-565 / Booker T. Washington Circle Ch #1                                                                      | Labor<br>Hours             | Labor<br>Cost                          | Equipment<br>Cost                     | Material<br>Cost                    | Contractor<br>Cost                | Indirect<br>Labor                     | Total Cost                                 |
|-------------------------------------------------------------------------------------------------------------------|----------------------------|----------------------------------------|---------------------------------------|-------------------------------------|-----------------------------------|---------------------------------------|--------------------------------------------|
| AUDIT / Audit Project<br>CCO / Channel - cleaned out<br>2015-565 / Booker T. Washington Circle Ch #1<br>Sub Total | 0.5<br>40.0<br><b>40.5</b> | \$10.23<br>\$879.50<br><b>\$889.73</b> | \$0.00<br>\$239.92<br><b>\$239.92</b> | \$0.00<br>\$54.44<br><b>\$54.44</b> | \$0.00<br>\$0.00<br><b>\$0.00</b> | \$6.62<br>\$463.70<br><b>\$470.32</b> | \$16.85<br>\$1,637.56<br><b>\$1,654.41</b> |
| Grand Total                                                                                                       | 40.5                       | \$889.73                               | \$239.92                              | \$54.44                             | \$0.00                            | \$470.32                              | \$1,654.41                                 |

Before

After

0 65 130 260 390 520 Feet

1 inch = 280 feet

Prepared By: BC Stormwater Management Utility Date Print: 03/09/2015 File:C:\project summaries map/Booker T. Washington Circle Channel #1