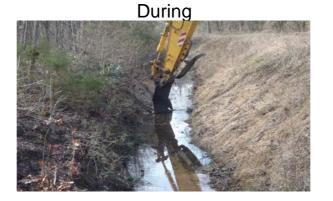

Before

After

0 65 130 260 390 520 Feet

1 inch = 280 feet

Prepared By: BC Stormwater Management Utility Date Print: 03/09/2015 File:C:\project summaries map/Booker T. Washington Circle Channel #1